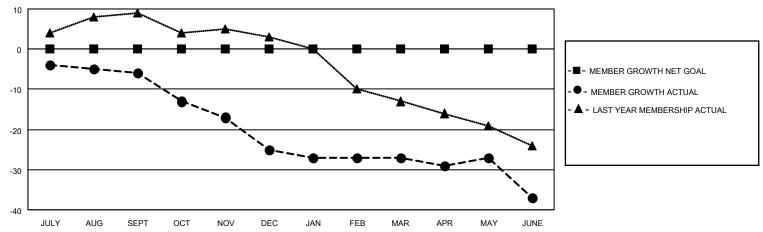

## MONTHLY MEMBERSHIP PROGRESS REPORT

LOCATION UTAH District 28 T Results as of: 6/30/2021

| Clubs         |               |             |               | Members               |                         |                         |                                                    |  |
|---------------|---------------|-------------|---------------|-----------------------|-------------------------|-------------------------|----------------------------------------------------|--|
|               | RESULTS FOR   | R 2020-2021 |               | RESULTS FOR 2020-2021 |                         |                         |                                                    |  |
| QUARTER       | NEW CLUB GOAL | NEW CLUBS   | DROPPED CLUBS | QUARTER MEM           | IBER GROWTH NET<br>GOAL | MEMBER GROWTH<br>ACTUAL | DROPPED<br>MEMBERS ACTUAL<br>(including transfers) |  |
| JULY/AUG/SEPT | 0             | 0           | 0             | JULY/AUG/SEPT         | 0                       | 8                       | 14                                                 |  |
| OCT/NOV/DEC   | 0             | 0           | 0             | OCT/NOV/DEC           | 0                       | 0                       | 19                                                 |  |
| JAN/FEB/MAR   | 0             | 0           | 0             | JAN/FEB/MAR           | 0                       | 4                       | 5                                                  |  |
| APR/MAY/JUNE  | 0             | 0           | 0             | APR/MAY/JUNE          | 0                       | 5                       | 15                                                 |  |

## GOALS AND ACTUAL MEMBERS CUMULATIVE

| DROPPED CLUBS: 0          |    | 6 CLUBS OF 26 ADDED 1 OR MORE<br>NEW MEMBERS | GENDER DISTRIBUTION             |              |     |
|---------------------------|----|----------------------------------------------|---------------------------------|--------------|-----|
|                           |    | NEW MEMBERO                                  | MALE                            | 361 (68.11%) |     |
|                           |    |                                              | FEMALE                          | 169 (31.89%) |     |
| DROPPED MEMBERS           |    |                                              |                                 | , ,          |     |
| DECEASED                  | 6  | CLICK HERE FOR CUMULATIVE                    | TOTAL FAMILY UNIT MEMBERS       |              | 186 |
| CLUB CANCELLED 0 OTHER 47 |    | MEMBERSHIP DATA                              | FAMILY MEMBERS PAYING HALF DUES |              | 0.4 |
|                           |    |                                              |                                 |              | 94  |
| TOTAL                     | 53 |                                              |                                 |              |     |